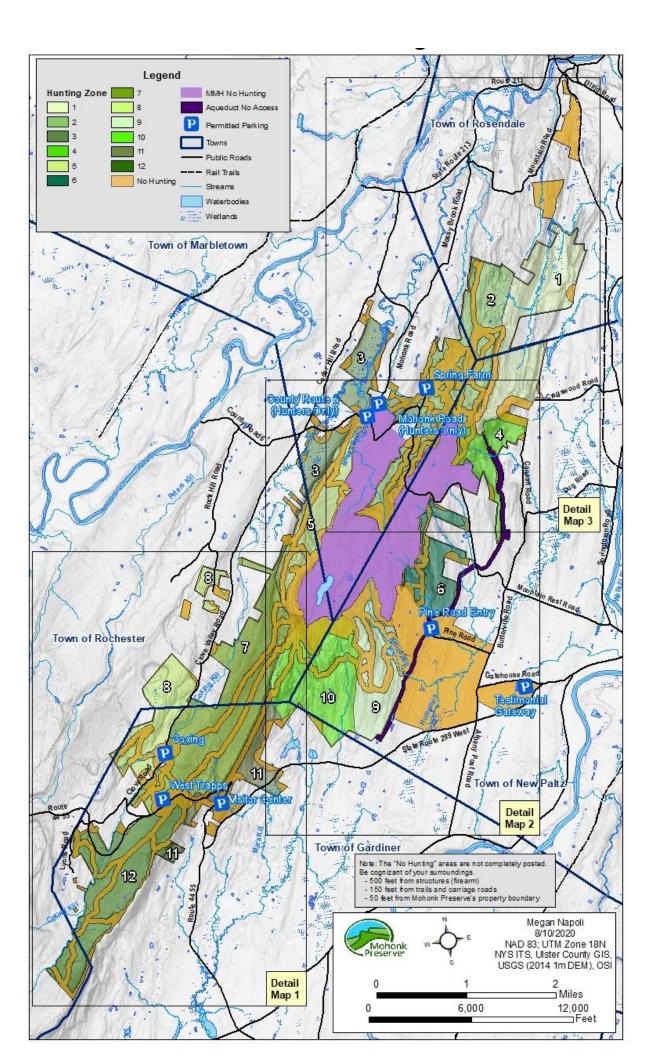

New Paltz, NY 12562

| HUNTER NAME:                                                                                           |
|--------------------------------------------------------------------------------------------------------|
| MP PERMIT #:                                                                                           |
| HARVEST DATE:                                                                                          |
| SEX: □ Male □ Female (Antlerless)                                                                      |
| AGE GROUP:   Adult   Young of Year EXACT AGE (if known):                                               |
| ANTLER POINTS: ANTLER BEAM DIAMETER (mm):                                                              |
| WEIGHT (if known):Ibs                                                                                  |
| TAG USED: ☐ REG SEASON DEER ☐ BOW/MZ EITHER SEX ☐ BOW/MZ ANTLERLESS ☐ DMAP CARCASSS TAG ☐ DMP DEER TAG |
| DOC/TAG #:                                                                                             |
| HUNTING IMPLEMENT:   VERTICAL BOW  CROSSBOW  SHOTGUN  HANDGUN  MUZZLELOADER                            |
| HARVEST ZONE: Mark on map approximately where deer was harvested Map on back of sheet.                 |
| NEW DMAP ISSUED: □ YES □ NO                                                                            |
| If yes DOC#                                                                                            |
| CHECKED BY:                                                                                            |