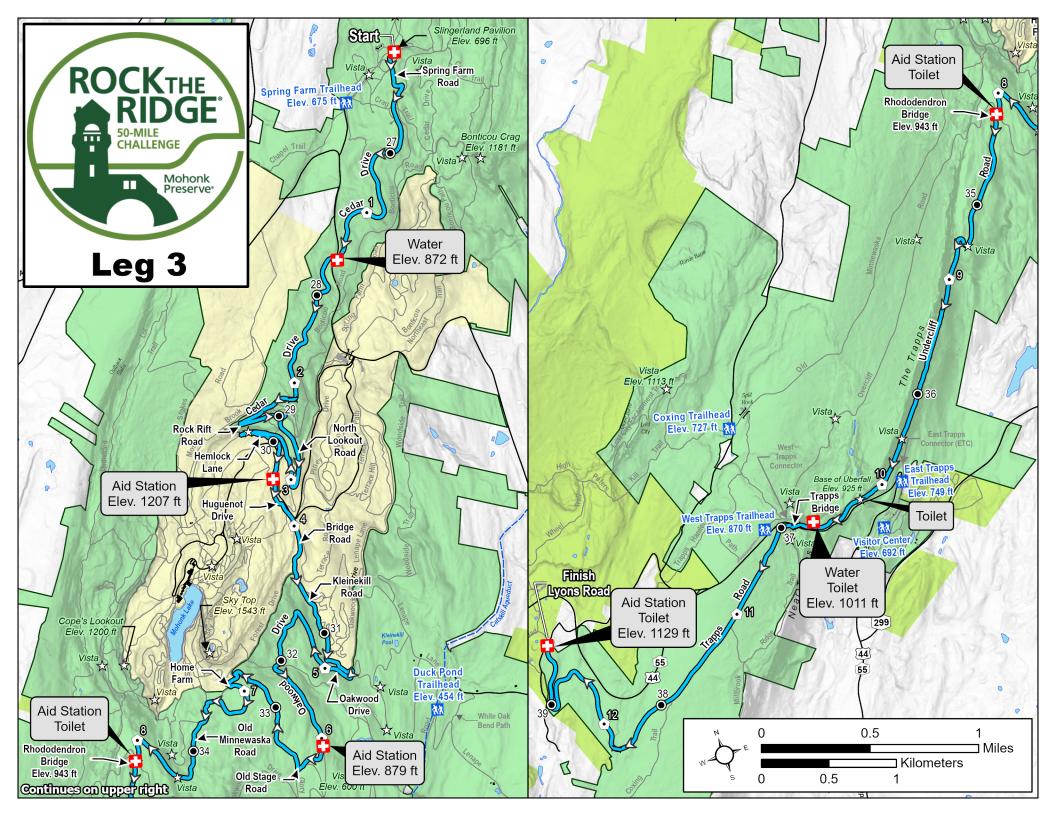

## Leg 3: Spring Farm/Old Minnewaska/Lyons Road

≈12.7 Miles

Turn-by-turn cue sheet:

0.0 Slingerland Pavilion; Head STRAIGHT to Spring Farm Rd; 0.2 RIGHT on Cedar Dr; 2.4 SHARP LEFT on Rock Rift Rd; 2.6 RIGHT on Bonticou Road; 2.8 STRAIGHT on North Lookout Rd; 3.4 SHARP LEFT on Hemlock Lane; 3.7 STRAIGHT on Huegonot Drive; 3.9 STRAIGHT on Kleinekill; 4.2 STRAIGHT on Kleinekill; 4.8 RIGHT on Oakwood; 6.0 RIGHT on Old Stage Rd; 6.7 STRAIGHT on Forest Drive; 6.8 LEFT on Home Farm Drive; 6.8 STRAIGHT on Home Farm Circle; 7.1 LEFT on Home Farm Drive; 7.2 LEFT on Old Minnewaska Trl; 8.0 LEFT on Undercliff Carriage Road; 10.3 STRAIGHT across Trapps Bridge on Trapps Rd; 12.7 Finish at Aid Station at Lyons Rd