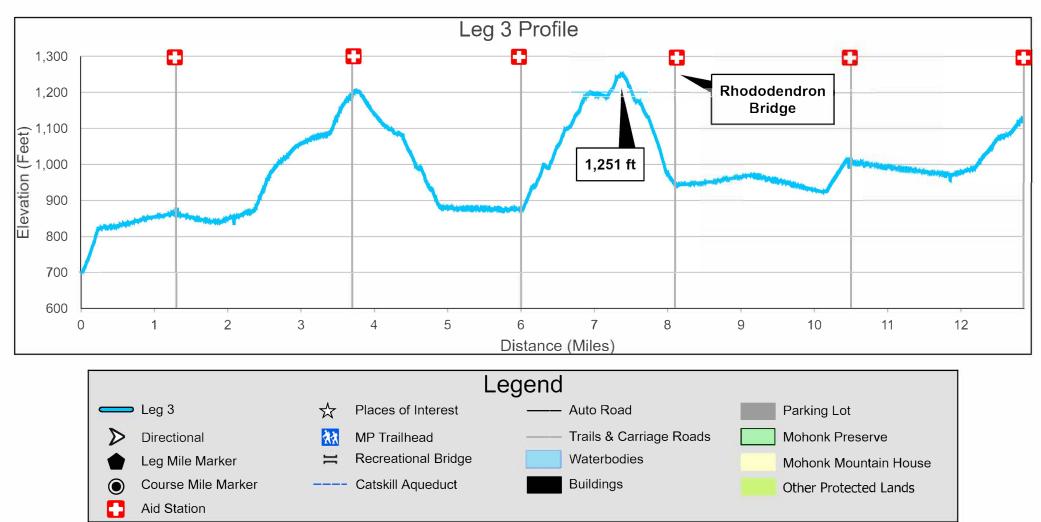

## Leg 3: Spring Farm/Old Minnewaska/Lyons Road

≈12.7 Miles

Turn-by-turn cue sheet:

0.0 Slingerland Pavilion; Head STRAIGHT to Spring Farm Rd; 0.2 RIGHT on Cedar Dr; 2.4 SHARP LEFT on Rock Rift Rd; 2.6 RIGHT on Bonticou Road; 2.8 STRAIGHT on North Lookout Rd; 3.4 SHARP LEFT on Hemlock Lane; 3.7 STRAIGHT on Huegonot Drive; 3.9 STRAIGHT on Kleinekill; 4.2 STRAIGHT on Kleinekill; 4.8 RIGHT on Oakwood; 6.0 RIGHT on Old Stage Rd; 6.7 STRAIGHT on Forest Drive; 6.8 LEFT on Home Farm Drive; 6.8 STRAIGHT on Home Farm Circle; 7.1 LEFT on Home Farm Drive; 7.2 LEFT on Old Minnewaska Trl; 8.0 LEFT on Undercliff Carriage Road; 10.3 STRAIGHT across Trapps Bridge on Trapps Rd; 12.7 Finish at Aid Station at Lyons Rd

Elevation Gain: +1,371 ft; Elevation Loss -940 ft