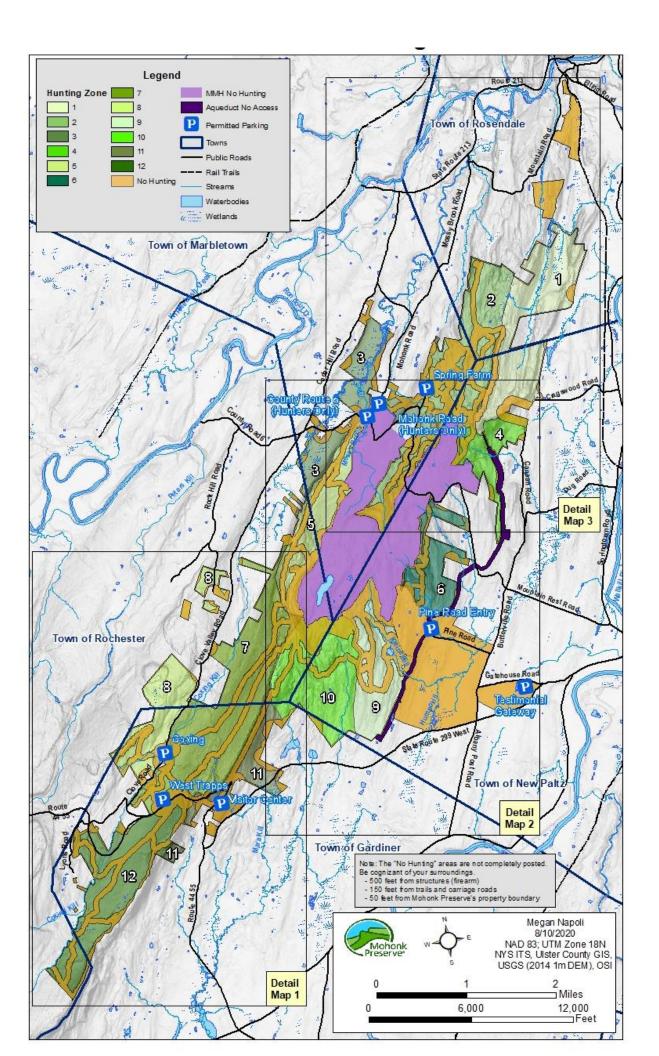

## DEER HARVEST REPORT FORM

Mail to: Deer Management Program Mohonk Preserve PO Box 715 New Paltz, NY 12562 **OR**Submit to the front desk of the Mohonk Preserve Visitor Center

| HUNTER NAME:                                                                                           |
|--------------------------------------------------------------------------------------------------------|
| MP PERMIT #:                                                                                           |
| HARVEST DATE:                                                                                          |
| SEX: □ Male □ Female (Antlerless)                                                                      |
| AGE GROUP:   Adult   Young of Year EXACT AGE (if known):                                               |
| ANTLER POINTS: ANTLER BEAM DIAMETER (mm):                                                              |
| WEIGHT (if known):lbs                                                                                  |
| TAG USED: ☐ REG SEASON DEER ☐ BOW/MZ EITHER SEX ☐ BOW/MZ ANTLERLESS ☐ DMAP CARCASSS TAG ☐ DMP DEER TAG |
| DOC/TAG #:                                                                                             |
| HUNTING IMPLEMENT:   VERTICAL BOW   CROSSBOW   SHOTGUN   HANDGUN   MUZZLELOADER                        |
| HARVEST ZONE: Mark on map approximately where deer was harvested Map on back of sheet.                 |
| NEW DMAP ISSUED:   YES   NO                                                                            |
| If yes DOC#                                                                                            |
| CHECKED BY:                                                                                            |